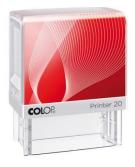

## Printer 20

Plastic self-inking text stamp

available colours / additional pictures:

The right size for the most important messages. Generates a rectangular imprint. This very common format is particularly suited to addresses.