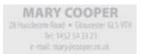

## Printer 20

Plastic self-inking text stamp

available colours / additional pictures:

The right size for the most important messages. Generates a rectangular imprint. This very common format is particularly suited to addresses.

## Details

| Size of imprint:             | 14 x 38 mm<br>0.55 x 1.5 " |
|------------------------------|----------------------------|
| Recommended number of lines: | 4                          |
| Spare pad:                   | E/20                       |
| Pad Colour:                  |                            |
| Optional:                    | ٩                          |