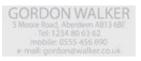

## Printer 30

Plastic self-inking text stamp

available colours / additional pictures:

This size is one of the most popular adress stamps - generates a rectangular imprint. This very common format is particularly suited to addresses and/or logos.

## Details

| Size of imprint:             | 18 x 47 mm<br>0.71 x 1.85 " |
|------------------------------|-----------------------------|
| Recommended number of lines: | 5                           |
| Spare pad:                   | E/30                        |
| Pad Colour:                  |                             |
| Optional:                    | ê 🖉 🚍                       |